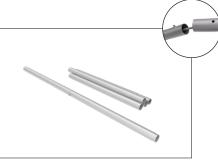

## **WLBS-36116FR BANNER STAND**

Step 1: Assemble straight poles by pressing and pushing together.

Step 3: Unzip print and lay image face up. Slide print onto frame like a pillow case.

Step 4: Grip the fabric tightly and stretch around bottom pole to pinch zipper into place. Zip the graphic together for taut finish.