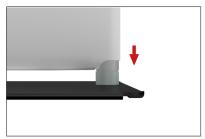

Step 5: Assemble post (75) into base plate or optional feet with screw by hand turning post and

tightening into place.

make easier for the frame to go on.

Step 5: Push banner stand frame onto posts of flat base or optional feet. Press evenly on both sides to