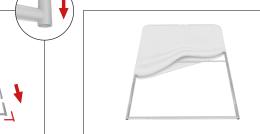

Step 5: Assemble post (75) into base plate or optional feet with screw by hand turning post and

tightening into place.

make easier for the frame to go on.

Step 5: Push banner stand frame onto posts of flat base or optional feet. Press evenly on both sides to