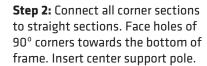

## **WLBS-36116FR BANNER STAND**

Step 1: Assemble straight poles by pressing and pushing together.

Step 3: Unzip print and lay image face up. Slide print onto frame like a pillow case.

Step 4: Grip the fabric tightly and stretch around bottom pole to pinch zipper into place. Zip the graphic together for taut finish.