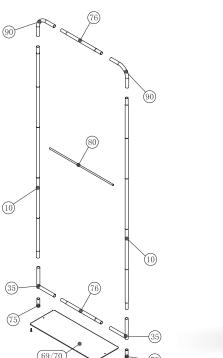

## **WLBS-36116FR BANNER STAND**

Step 1: Assemble straight poles by pressing and pushing together.

Step 3: Unzip print and lay image face up. Slide print onto frame like a pillow case.

Step 4: Grip the fabric tightly and stretch around bottom pole to pinch zipper into place. Zip the graphic together for taut finish.

Step 5: Assemble post (75) into base plate or optional feet with screw by hand turning post and

tightening into place.

make easier for the frame to go on.

Step 5: Push banner stand frame onto posts of flat base or optional feet. Press evenly on both sides to

LIGHTS: (OPTIONAL) Position as desired and tighten knob to hold in place.

**WARNING!** Over tightening may cause damage to fabric image.