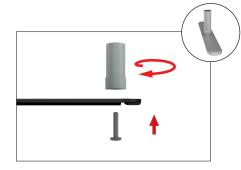

Step 5: Assemble post (75) into base plate or optional feet with screw by hand turning post and

tightening into place.

make easier for the frame to go on.

Step 5: Push banner stand frame onto posts of flat base or optional feet. Press evenly on both sides to