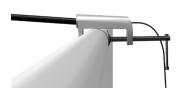

LIGHTS: (OPTIONAL) Position as desired and tighten knob to hold in place.

**WARNING!** Over tightening may cause damage to fabric image.