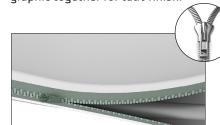

## **WLBS-36116FR BANNER STAND**

Step 1: Assemble straight poles by pressing and pushing together.

Step 3: Unzip print and lay image face up. Slide print onto frame like a pillow case.

Step 4: Grip the fabric tightly and stretch around bottom pole to pinch zipper into place. Zip the graphic together for taut finish.